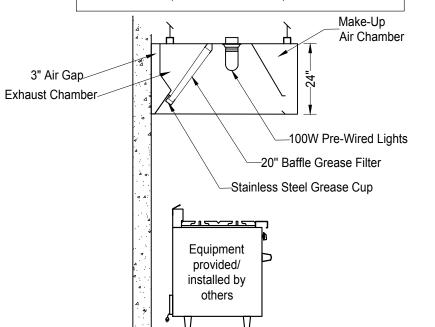

## **Box Make-Up Air Canopy**

## **Hood General Specifications**

- Hoods are built in accordance with NFPA 96, NSF Specifications and conforms to the U.L. 710 standards
- Hoods are constructed of 18 gauge steel
- All joints are welded liquid tight, without seams
- Grease Filters are 20" baffle type which carry a U.L. listing and constructed of light weight aluminum
- Grease trough is made to receive grease extracted by the filter
- Each Grease trough is equipped with a stainless steel cup
- Notes: Factory does not cut holes in hood
   Hoods 10' and Larger Receive 6 Hanger
   Brackets Total