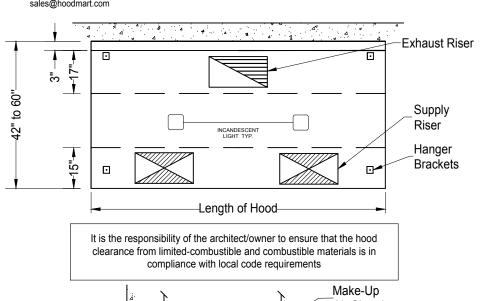

## **Hood General Specifications**

- Hoods are built in accordance with NFPA 96, NSF Specifications and conforms to the U.L. 710 standards
- Hoods are constructed of 18 gauge steel
- All joints are welded liquid tight, without seams
- Grease Filters are 20" baffle type which carry a U.L. listing and constructed of light weight aluminum
- Grease trough is made to receive grease extracted by the filter
- Each Grease trough is equipped with a stainless steel cup
- Notes: Factory does not cut holes in hood
   Hoods 10' and Larger Receive 6 Hanger
   Brackets Total