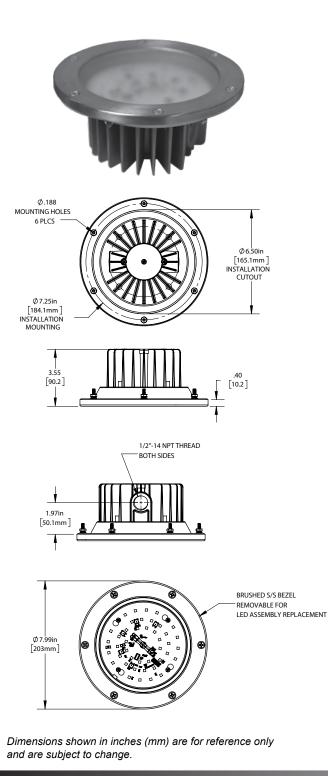

## **SPECIFICATIONS:**

Wattage: 20W Voltage: 120 VAC, 60 Hz Amperage: 0.17A Initial Lumens: 1800 Efficacy: 90 Lumens/Watt CRI: > 80 Beam Angle: 106° Color Temp +/- 175: 3985 Flammability Rating: VW-1 (UL), FT1 (CSA) Overall Size: 7.99" Dia. X 3.56" H Driver: Driver-on-Board, 20W Ports: 2 each (1/2"-14 NPT) Operating Temp Range: 32°F - 176°F (0°C - 80°C) Dimmable: 0-10 VDC Dimmer Lens Cover: Tempered Glass/Stainless Steel