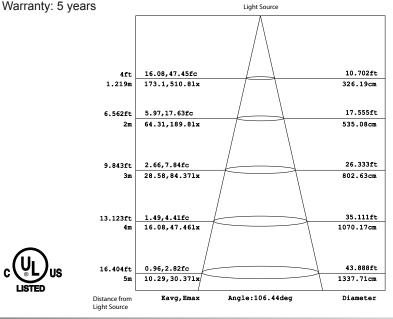

## **SPECIFICATIONS:**

Wattage: 20W Voltage: 120 VAC, 60 Hz Amperage: 0.17A Initial Lumens: 1800 Efficacy: 90 Lumens/Watt CRI: > 80 Beam Angle: 106° Color Temp +/- 175: 3985 Flammability Rating: VW-1 (UL), FT1 (CSA) Overall Size: 7.99" Dia. X 3.56" H Driver: Driver-on-Board, 20W Ports: 2 each (1/2"-14 NPT) Operating Temp Range: 32°F - 176°F (0°C - 80°C) Dimmable: 0-10 VDC Dimmer Lens Cover: Tempered Glass/Stainless Steel